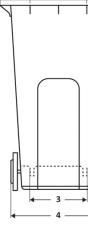

| Position | Dimension (mm) |
|----------|----------------|
| 1        | 550            |
| 2        | 290            |
| 3        | 355            |
| 4        | 565            |
| 5        | 200            |
| 6        | 969            |
| 7        | 1050           |
| 8        | 640            |
| 9        | 415            |
| 10       | 715            |
| 11       | 577            |
| 12       | 577            |