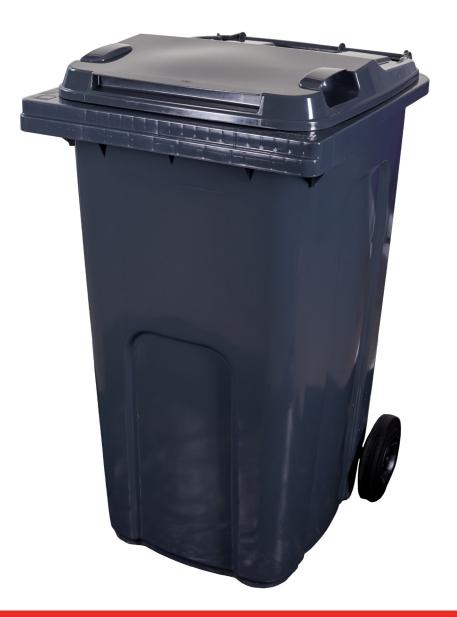

# MGB Plastics 240L Wheelie Bin

Part of MGB's wheeled bin package. All fully manufactured & tested in the UK to the strictest standards

# MGB Plastics 240L

The MGB 240L wheeled bin can be found in its multi-millions on doorsteps throughout the country, from Lands End to John O'Groats! The MGB 240L wheeled bin is class leading & the highest selling bin in the UK, fully made in the UK. It is modern, robust & fully customisable. Fully manufactured in the UK on our state of the art equipment & can be fully customised to the customers colour & marking requirements & MGB represent exceptional customer service along with class leading value for money.

# **Technical Details**

| Height: | 1057mm |
|---------|--------|
| Width:  | 580mm  |
| Depth:  | 715mm  |

| Capacity:       | 240 Litres |
|-----------------|------------|
| Empty Weight:   | 9.7kg      |
| Wheel Diameter: | 200mm      |