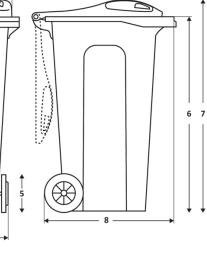

# **Technical Details**

| Height: | 1057mm |
|---------|--------|
| Width:  | 580mm  |
| Depth:  | 715mm  |

| Capacity:       | 240 Litres |
|-----------------|------------|
| Empty Weight:   | 9.7kg      |
| Wheel Diameter: | 200mm      |

| Position | Dimension (mm) |
|----------|----------------|
| 1        | 550            |
| 2        | 290            |
| 3        | 355            |
| 4        | 565            |
| 5        | 200            |
| 6        | 969            |
| 7        | 1050           |
| 8        | 640            |
| 9        | 415            |
| 10       | 715            |
| 11       | 577            |
| 12       | 577            |