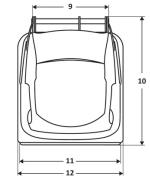

| Position | Dimension (mm) |
|----------|----------------|
| 1        | 550            |
| 2        | 290            |
| 3        | 355            |
| 4        | 565            |
| 5        | 200            |
| 6        | 969            |
| 7        | 1050           |
| 8        | 640            |
| 9        | 415            |
| 10       | 715            |
| 11       | 577            |
| 12       | 577            |