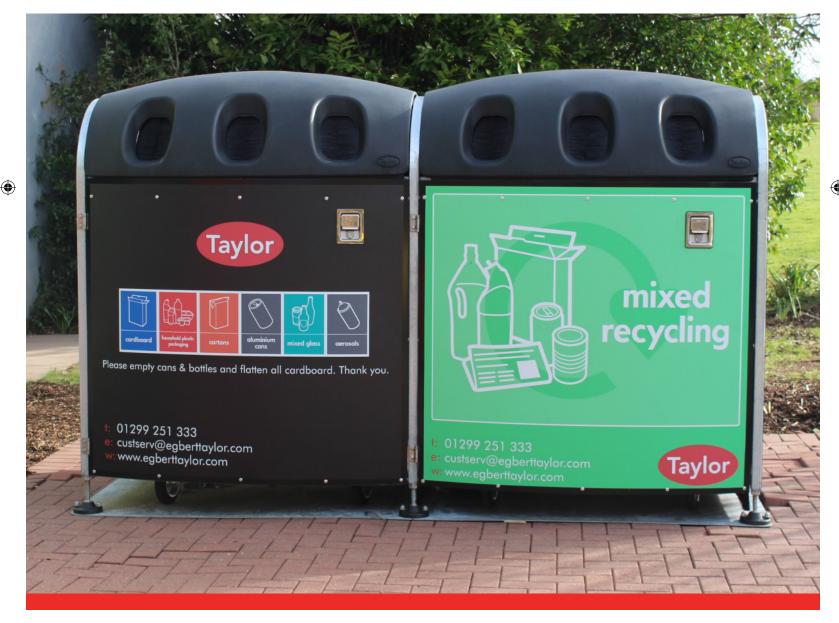

## Street MK2

The Taylor Street MK2 creates a highly visible focal point for waste disposal and recycling whilst avoiding the public's negative connotations of waste.

With a modular design that enables creation of distinctive recycling bays and adjustable feet allow for an accurate and stable installation, the Taylor Street MK2 is easy to use, cost effective and gesthetic.

#### **Colour options**

Door panels available in these classic RAL colour standards:

Black (9001) White (9016) Ivory (1015) Yellow (1023) Blue (5002) Red (3020) Green (6024) R.Green (6005) Lid and housing available in any colour from our exclusive Taylor range.

#### **Options**

Increasing the versatility of your container:

- Lid apertures for promoting waste streams at source
- Free standing galvanised steel baseplate ideal for temporary installations or restricted planning areas
- Brushes at base of unit to deter vermin and pests