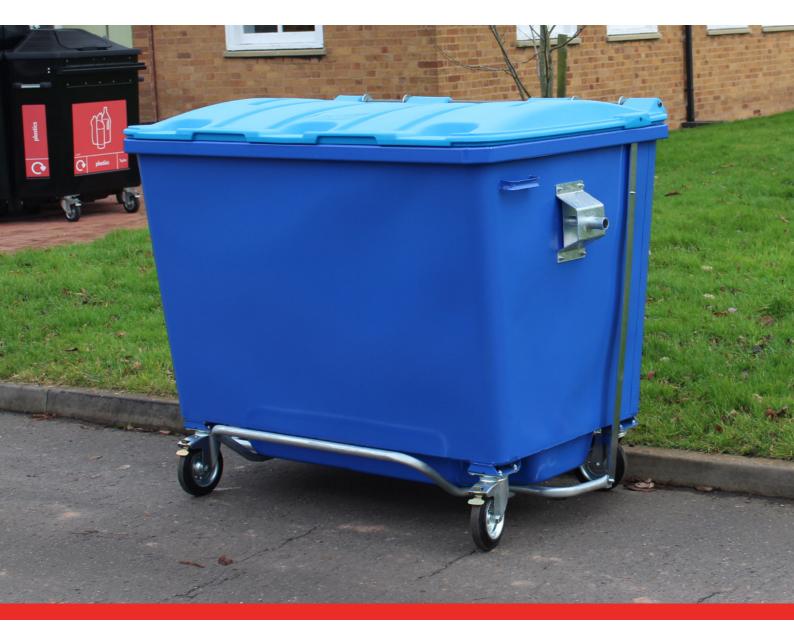

# Global 1700L

Compatible with domestic and international Refuse Collection Vehicles, this EN840 compliant metal body galvanised waste container offers both mobility and high capacity.

Egbert Taylor

## Global 1700L

Compliant with EN840, giving customers confidence in both product quality and safety, the Taylor Global 1700 bin features all the key aspects and benefits of our standard waste container rage whilst offering increased capacity and versatility.

The Global 1700 is compatible with widely used international refuse collection vehicles designed to handle and empty four wheeled waste containers conforming to EN840 - either by comb bar or DIN point lifting - bringing much needed flexibility to your bin fleets and a bespoke solution for all of your waste management needs.

#### **Features**

Featured as standard on all Global 1700's:

- Hot dip galvanised body
- Internally seam welded
- Welded comb bar
- EN840 compliance
- Side handles
- Roto moulded lid
- 2x swivel castors and
  2x braked swivel castors