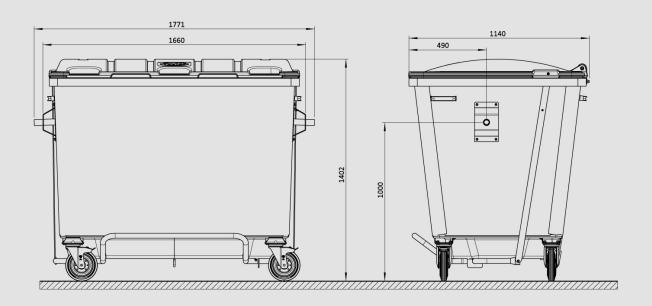

#### **Technical Details**

**Base Thickness:** 

Max. Working Load: 440kg 1700 litre Capacity: **Empty Weight:** 150kg **Front Thickness:** 2.0mm Hinge Bar Dia.: 20mm **Rear Thickness:** 1.5mm **Castors:** 200mm **Side Thickness:** 1.5mm

1.5mm

**Top Frame:** 

50x30x3mm

**Talk to us** +44 (0)1299 251 333

Email us info@egberttaylor.com

Visit us online www.egberttaylor.com

Egbert H. Taylor & Co Ltd, Oak Park, Ryelands Lane, Elmley Lovett, Droitwich, Worcestershire, WR9 0QZ, UK Egbert H. Taylor & Co Ltd is a limited company registered in England and Wales. No. 00718441. Registered Office as above.