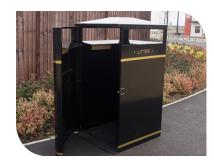

### **Features**

- 2mm hot dipped coated galvanised material
- Outstanding corrosion resistance and rust protection
- Hot dipped galvanised thick laser cut base plate with holes for ground fixing
- **Electrostatically primed** and powder coated surfaces
- Self locking door using stainless steel grade 316 slam lock, fixed with high tensile anti-tamper torx **bolts**
- Single hinged door using concealed full length large diameter stainless steel rod pivot hinge with frictionless bushes to the top and bottom