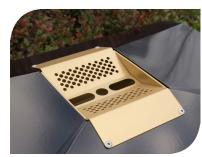

Large apertures to each side of the unit maximise the 240 litre capacity and enables collection of bulky items and internal deflectors ensure that these are directed into the awaiting wheelie bin.

Wheelie bin not included.