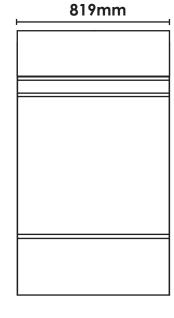

### **Technical Details**

Height: 1302mm

Width: 690mm

Depth: 819mm

WWB/240 Cut Corner Wheelie bin Surround 240L Datasheet / EU EN

Capacity:

1 x 240 litre wheelie bin

**Empty Weight:** 125kg