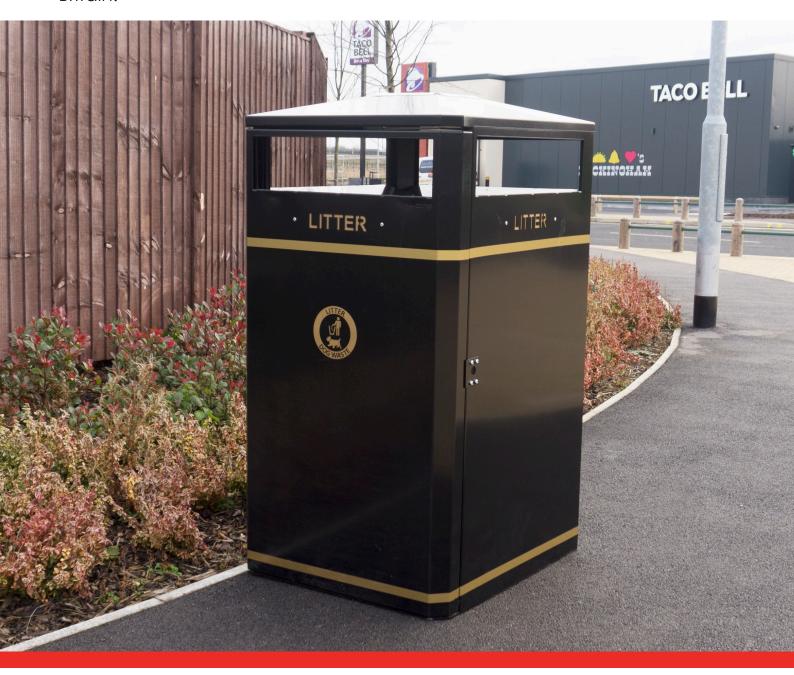

## **Cut Corner Wheelie Bin Surround 240L**

The Wybone Cut Corner Wheelie Bin Surround is manufactured from premium quality galvanised steel and is available in a choice of colours. These bin housings provide a great way to hide unsightly wheelie bins as well as increase the volume of litter collection in busy areas whilst reducing the need for many litter bins.

Large apertures to each side of the unit maximise the 240 litre capacity and enables collection of bulky items and internal deflectors ensure that these are directed into the awaiting wheelie bin.

Wheelie bin not included.

### **Features**

- 2mm hot dipped coated galvanised material
- Outstanding corrosion resistance and rust protection
- Hot dipped galvanised thick laser cut base plate with holes for ground fixing
- **Electrostatically primed** and powder coated surfaces
- Self locking door using stainless steel grade 316 slam lock, fixed with high tensile anti-tamper torx **bolts**
- Single hinged door using concealed full length large diameter stainless steel rod pivot hinge with frictionless bushes to the top and bottom